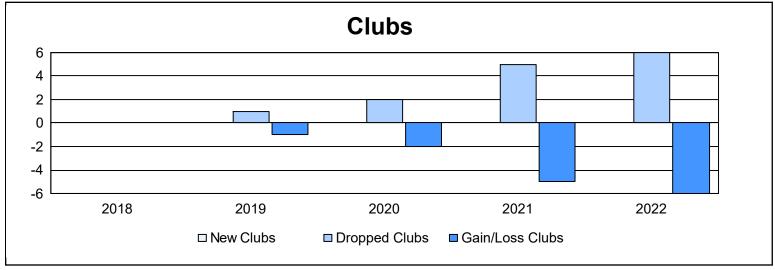

District 101 O As of June 2022 Cumulative

| Year      | New<br>Clubs | Dropped<br>Clubs | Gain/<br>Loss<br>Clubs | New<br>Members | Charter<br>Members | Reinstate<br>Members | Transfer<br>Members | Total<br>Member<br>Added | Total<br>Members<br>Dropped | Gain/<br>Loss<br>Members |
|-----------|--------------|------------------|------------------------|----------------|--------------------|----------------------|---------------------|--------------------------|-----------------------------|--------------------------|
| 2017-2018 | 0            | 0                | 0                      | 85             | 0                  | 7                    | 11                  | 103                      | 229                         | -126                     |
| 2018-2019 | 0            | 1                | -1                     | 96             | 3                  | 4                    | 19                  | 122                      | 205                         | -83                      |
| 2019-2020 | 0            | 2                | -2                     | 79             | 5                  | 5                    | 4                   | 93                       | 212                         | -119                     |
| 2020-2021 | 0            | 5                | -5                     | 31             | 0                  | 2                    | 20                  | 53                       | 188                         | -135                     |
| 2021-2022 | 0            | 6                | -6                     | 80             | 5                  | 0                    | 7                   | 92                       | 305                         | -213                     |
| Average   | 0            | 3                | -3                     | 74             | 3                  | 4                    | 12                  | 93                       | 228                         | -135                     |