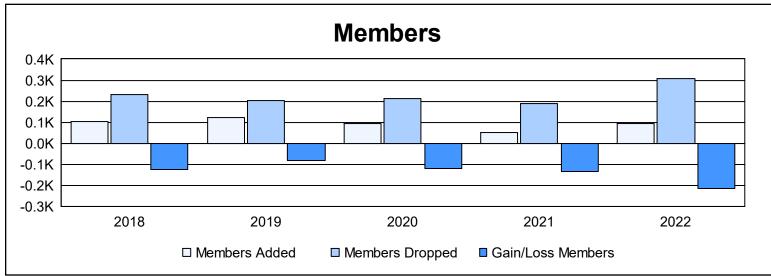

District 101 O As of June 2022 Cumulative

| Year      | New<br>Clubs | Dropped<br>Clubs | Gain/<br>Loss<br>Clubs | New<br>Members | Charter<br>Members | Reinstate<br>Members | Transfer<br>Members | Total<br>Member<br>Added | Total<br>Members<br>Dropped | Gain/<br>Loss<br>Members |
|-----------|--------------|------------------|------------------------|----------------|--------------------|----------------------|---------------------|--------------------------|-----------------------------|--------------------------|
| 2017-2018 | 0            | 0                | 0                      | 85             | 0                  | 7                    | 11                  | 103                      | 229                         | -126                     |
| 2018-2019 | 0            | 1                | -1                     | 96             | 3                  | 4                    | 19                  | 122                      | 205                         | -83                      |
| 2019-2020 | 0            | 2                | -2                     | 79             | 5                  | 5                    | 4                   | 93                       | 212                         | -119                     |
| 2020-2021 | 0            | 5                | -5                     | 31             | 0                  | 2                    | 20                  | 53                       | 188                         | -135                     |
| 2021-2022 | 0            | 6                | -6                     | 80             | 5                  | 0                    | 7                   | 92                       | 305                         | -213                     |
| Average   | 0            | 3                | -3                     | 74             | 3                  | 4                    | 12                  | 93                       | 228                         | -135                     |